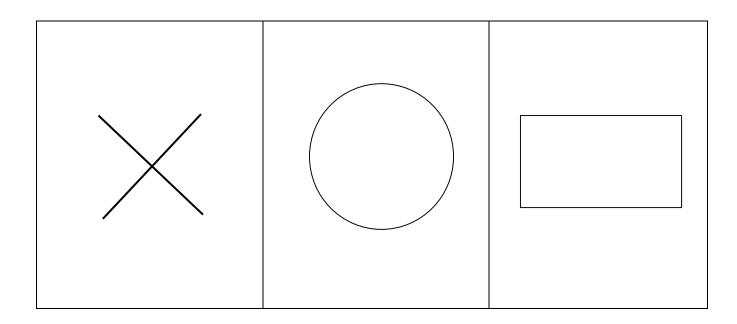

## **Executive Functions Tools**

Provide the child a neat sheet to copy the images

## Instructions

| 1-Copying Shapes-Executive Functions |                                                                                                                                                                                                                                                                     |                                                                                                                                                                                                |                  |                       |                                 |                                         |
|--------------------------------------|---------------------------------------------------------------------------------------------------------------------------------------------------------------------------------------------------------------------------------------------------------------------|------------------------------------------------------------------------------------------------------------------------------------------------------------------------------------------------|------------------|-----------------------|---------------------------------|-----------------------------------------|
|                                      | Instructions                                                                                                                                                                                                                                                        | Criteria                                                                                                                                                                                       | Response         |                       |                                 |                                         |
| 1-a                                  | Place Sheet for Copying Images in front of the child and ask him/her to copy the images shown. Place the pencil next to the paper.  Say: Now we'll do some drawing. Can you draw a shape just like this (point to X)? You can draw here (point to box under the X). | <ul> <li>There are two intersecting lines at approximate midpoints</li> <li>The direction is closer to an X than a +</li> <li>The length of all four "legs" are approximately equal</li> </ul> | All criteria met | Missing one criterion | Missing more than one criterion | Child says I don't know/ no<br>response |
| 1-b                                  | Say: Can you draw a shape just like this (point to circle)? You can draw here (point to box under the circle).                                                                                                                                                      | <ul> <li>The drawing is a curved/round figure</li> <li>Closed figure</li> <li>No more than 2:1 ratio between height and width</li> </ul>                                                       | All criteria met | Missing one criterion | Missing more than one criterion | Child says I don't know/<br>no response |
| 1-c                                  | Say: Can you draw a shape just like this (point to rectangle)? You can draw here (point to box under the rectangle).                                                                                                                                                | <ul> <li>Four clearly defined sides</li> <li>Corners approximately 90 degrees</li> <li>Parallel sides approximately equal</li> </ul>                                                           | All criteria met | Missing one criterion | Missing more than one criterion | Child says I don't know/<br>no response |